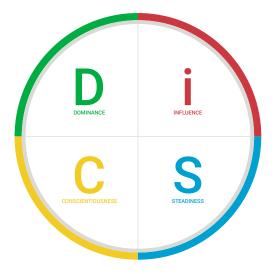

This simple yet powerful model describes four basic styles: D, i, S, and C, and serves as the foundation for the Everything DiSC® Application Suite. Participants receive personalized insights that deepen their understanding of self and others, making workplace interactions more enjoyable and effective. The result is a more engaged and collaborative workforce that can spark meaningful culture improvement in your organization.